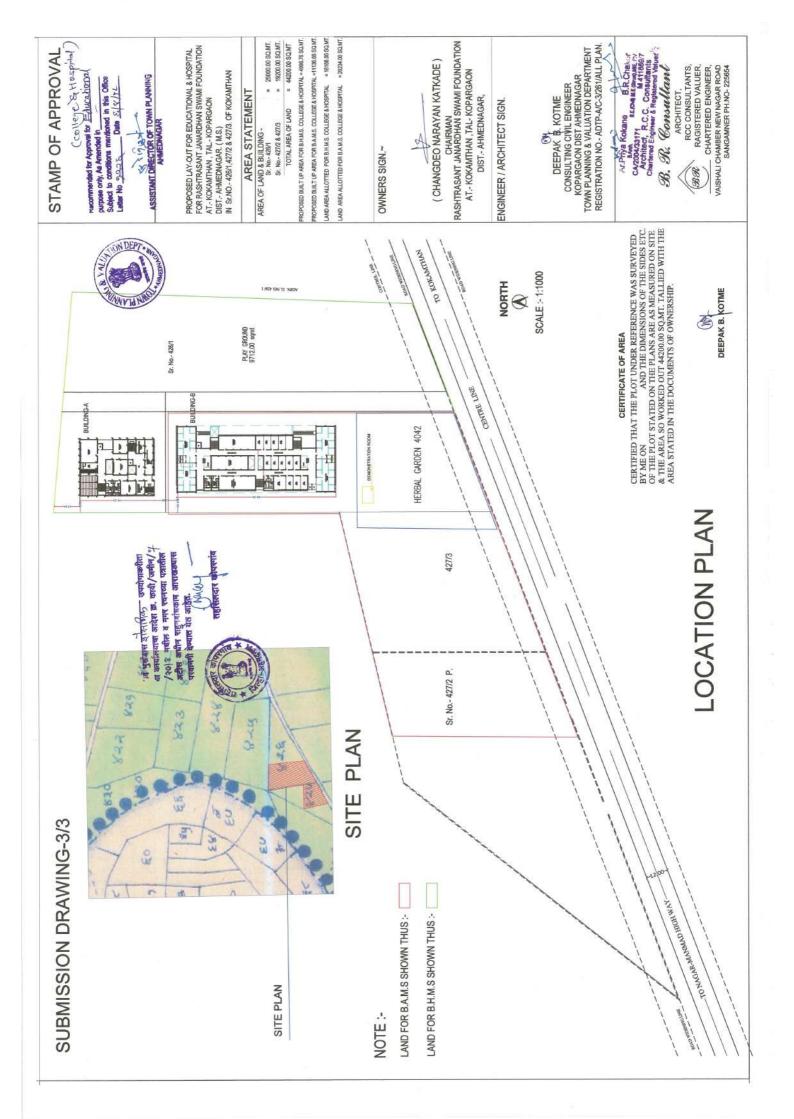

hri Janardhan Swami Ayurved Hospital, At Post Kokamthan, Mumbai - Nagpur Highway, Tal. Kopargaon, Dist. Ahmednagar - 423601.

#### And

Chairman, Rashtrasant Janardhan Swami Foundation Shri. Changdeo Narayan Katkade, No. 1, Katkade Wasti, Bet, Kopargaon, Dist. Ahmednagar - 423601. Allotting this Land to achieve the beneficial objectives of Ayurveda programs.

Date: 01 03 2021

Place: Kopargaon

Signature

Chairman Rashtrasant Janardhan Swami Foundation

Nation Prakash Chendran Dissilwal Area-Ahmeduagur District Reg. No.649

Signature Principal

Rashtrasant Janardhan Swami Ayurved Medical College & Research Center Kokamthan, Tal. Kopargaon-423601



Advocate & Notes Savt. of Maharashina Masarasas.

P. C. DHADIWAL Advocat & Motary A/p.Kopargason Dist.A'Nagar(M.S) Pin- 423801 Mob.9422726421













Architect R.C.C.Consultant Chartered Engineer R.No.M.411659/7 Registered Valuer R.No. - F-6179 R.No. CAT - 1/731 2007-08

B.E.(Civil), M.E.(Struct.), M.I.E.(I), FIV

Kanchan Chakor B.Arch. M.Arch (Computer Application)

> Priya Kakane B.Arch. CA/2004/33171

# APPENDIX 'G' (FORM FOR COMPLETION CERTIFICATE)

To,

- 1) Assistant Director of Town Planning & Valuation Dept. Ahmednagar.
- 2) Chairman, Rashtrasant Janardhan Swami Foundation. Kokamthan Tal-Kopargaon

### Respected Sir.

I hereby certify that the Construction work of building for educational purpose for Rashtrasant Janardhan Swami Ayurved Medical College & Research centre. Revenue Sr.No-426/1 at Mouje Kokamthan has been supervised by me and has been completed on 30 July 2021 without any departures of substantial nature