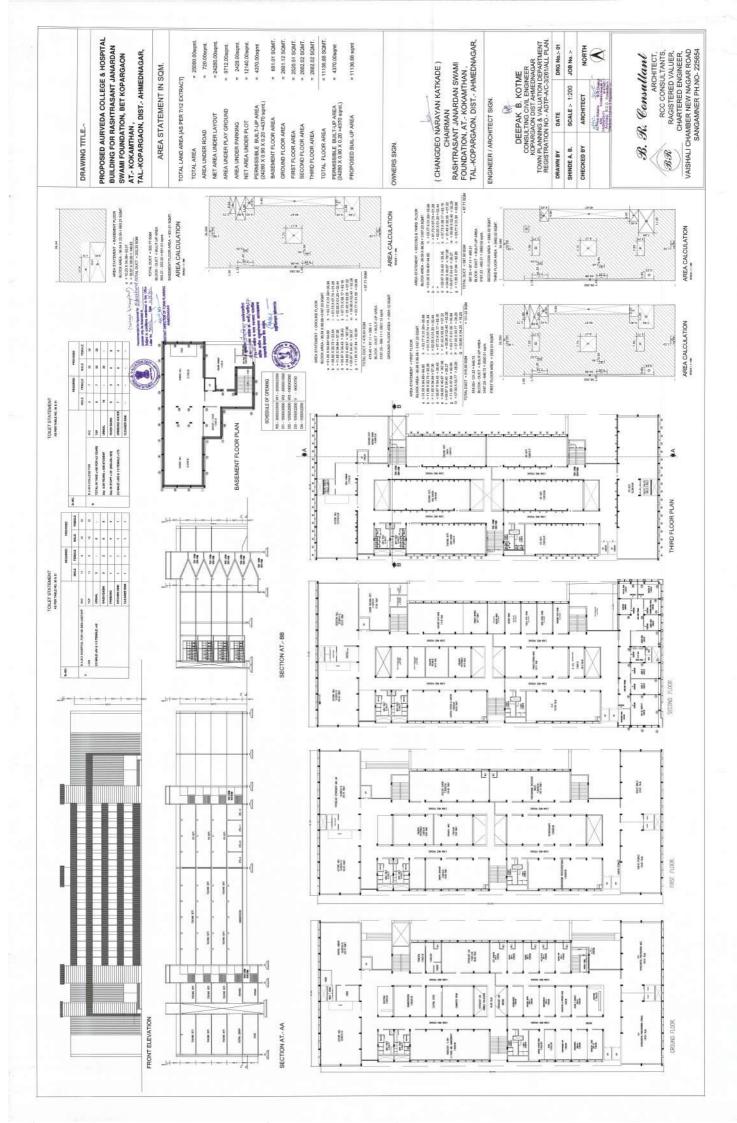

i Janardhan Swami Ayurved Hospital, At Post Kokamthan, Mumbai - Nagpur Highway, Tal. Kopargaon, Dist. Ahmednagar - 423601.

#### And

Chairman, Rashtrasant Janardhan Swami Foundation Shri. Changdeo Narayan Katkade, No. 1, Katkade Wasti, Bet, Kopargaon, Dist. Ahmednagar - 423601. Allotting this Land to achieve the beneficial objectives of Ayurveda programs.

Date: 01 03 2021

Place: Kopargaon

Signature

Chairman Rashtrasant Janardhan Swami Foundation

Nation Prakash Chendran Dissilwal Area-Ahmeduagur District Reg. No.649

Signature Principal

Rashtrasant Janardhan Swami Ayurved Medical College & Research Center Kokamthan, Tal. Kopargaon-423601



Advocate & Notes Savt. of Maharashina Masarasas.

P. C. DHADIWAL Advocat & Motary A/p.Kopargason Dist.A'Nagar(M.S) Pin- 423801 Mob.9422726421













Architect R.C.C.Consultant Chartered Engineer R.No.M.411659/7 Registered Valuer R.No. - F-6179 R.No. CAT - 1/731 2007-08

B.E.(Civil), M.E.(Struct.), M.I.E.(I), FIV

Kanchan Chakor B.Arch. M.Arch (Computer Application)

> Priya Kakane B.Arch. CA/2004/33171

# APPENDIX 'G' (FORM FOR COMPLETION CERTIFICATE)

To,

- 1) Assistant Director of Town Planning & Valuation Dept. Ahmednagar.
- 2) Chairman, Rashtrasant Janardhan Swami Foundation. Kokamthan Tal-Kopargaon

### Respected Sir.

I hereby certify that the Construction work of building for educational purpose for Rashtrasant Janardhan Swami Ayurved Medical College & Research centre. Revenue Sr.No-426/1 at Mouje Kokamthan has been supervised by me and has been completed on 30 July 2021 without any departures of substantial nature ac