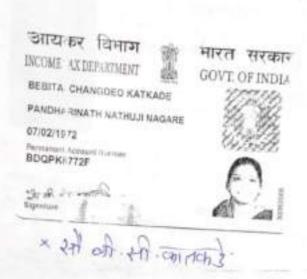

### लिह्न घेणार - (जमीनमालक)-

- वांगदेव नारायण कातकडे, वय ५३ वर्षे
- २) सौ. बेबीताई चांगदेव कातकडे, वय ४५ वर्षे
- सी. रेखाताई वाल्मिक कातकडे, वय ५५ वर्षे सर्व स. बेट कोपरगाव, ता. कोपरगाव, जि. अहमदनगर

यांसी

## भाडेपट्ट्याच्या कराराच्या शर्ती व अटी -

3) उक्त मिळकतीचे वार्षिक माडे प्रति आर रूपये २,५००/- अक्षरी रूपये दोन हजार पाचशे मात्र प्रति आर ठरले आहे. या हिशोबाने खालील प्रमाणे खंडाची रक्तम ठरली आहे.

| ગં. | सर्व्हे न | क्षेत्र<br>हे.आर | खंड दर<br>स.<br>प्रति आर | एकूण खंड<br>संपर्य | जमीनमालकाचे नाव               |
|-----|-----------|------------------|--------------------------|--------------------|-------------------------------|
| 9   | 835/4     | 3-40             | 2400                     | \$,24,000          | चांगदेव नारायण कातकडे         |
| N   | 850/5     | n-914            | Sidoo                    | 3,80,000           | सौ. बेबीताई चामदेव<br>कातकडे  |
| 441 | 850\3     | 0-95             | 5,400                    | 3'An'ooo           | सी. रेखाताई वाल्मिक<br>कातकडे |