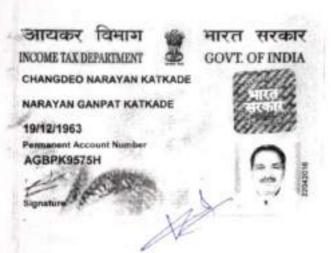

### लिह्न घेणार - (जमीनमालक)-

- वांगदेव नारायण कातकडे, वय ५३ वर्षे
- २) सौ. बेबीताई चांगदेव कातकडे, वय ४५ वर्षे
- सी. रेखाताई वाल्मिक कातकडे, वय ५५ वर्षे सर्व स. बेट कोपरगाव, ता. कोपरगाव, जि. अहमदनगर

यांसी

### लिह्न देणार -

राष्ट्रसंत जनार्दन स्वामी फौन्डेशन, नॉदणीकृत कार्यालय द्वारा श्री. अनुप वाल्मिक कातकडे, मूक बधीर विद्यालयासमोर, बेट कोपरगाव, तालुका कोपरगाव, जि. अहमदनगर हिचा सार्वजनिक विश्वरत संस्था नॉदणी क्रमांक ई १९०२/अहमदनगर दिनांक २१/४/२०१५ असा आहे. तर्फे व करिता अध्यक्ष श्री. चांगदेव नारायण कातकडे, वय ५३ वर्षे, श. बेट कोपरगाव, ता. कोपरगाव, जि. अहमदनगर