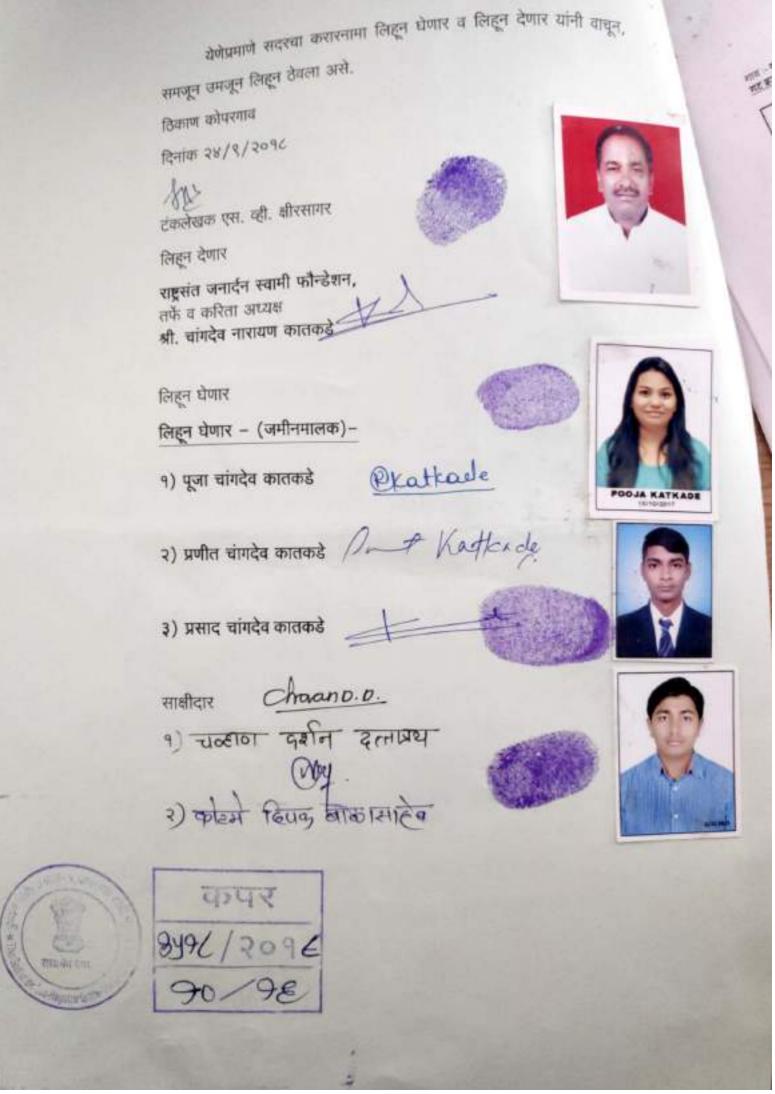

येणेप्रमाणे सदरचा करारनामा लिहून घेणार व लिहून देणार यांनी वाबून, समजून जमजून लिहून ठेवला असे.

सोबत वरील मिळकतीचे ७/१२ चे उतारे जोडलेले असून ते या दस्ताचाच एक माग आहेत.

ठिकाण कोपरमाव

दिनांक २३/१०/२०१७

Mannener indian

लिहन देणार

राष्ट्रसंत जनार्दन रवामी फौन्डेशन, तर्फे व करिता अध्यक्ष श्री. चांगदेव नारायण कातकहे

लिहुन घेणार

लिहून घेणार - (जमीनमालक)-

१) चांगदेव नारायण कातकडे -

२) सौ. बेबीताई चांगदेव कातकहे २ ते की भी कातकडे

३) सौ. रेखाताई वाल्मिक कातकडे

2 Trainest

क के बेट कीपयां म लाकी मुख्यां म